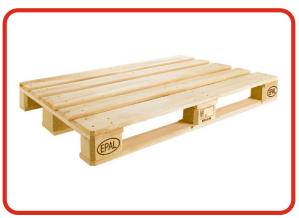

## **Types of Pallets**

The EPAL Euro Pallets (1200x800x144)

We are the first and only exporter of wooden pallets & we are the first company in north india who have EPAL pallets licence from european pallets association, Germany.