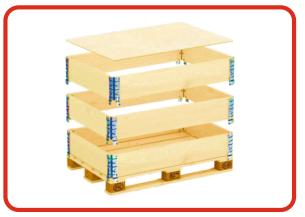

## A WIDE RANGE OF PALLET COLLARS

We produce wooden pallet collars according to standard specifications as well as offer custom solutions for our clients.

#### **VARIETY OF SIZES**

We produce wooden pallet collars of both standard sizes – 100, 200, 300, and 400 mm high – as well as non-standard ones, including those created in accordance with the individual requirements of customers.

Length: from 300 to 3500 mm Height: from 100 to 400 mm