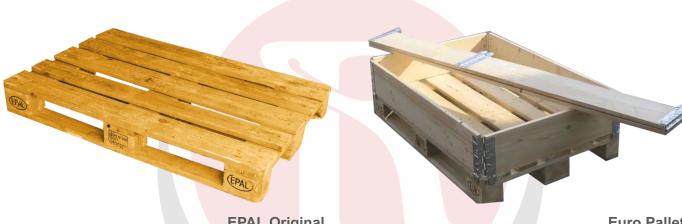

## RADHA AGRO PRODUCTS

800 x 600 Half Eurp Pallet Newzealand Pinewood

1200 x 800 Indian Wood Pallet For Export

EPAL Original Imported Euro Pallet 1200 x 800mm

Euro Pallet Folding Colar 1200 x 800 x 200mm

Euro Pallet Folding Colar