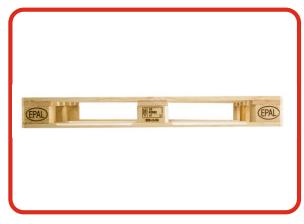

## **Types of Pallets**

The EPAL Euro Pallets (1200x800x144)

#### 2. 1200-mm side