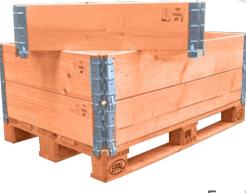

## A WIDE RANGE OF PALLET COLLARS

We produce wooden pallet collars according to standard specifications as well as offer custom solutions for our clients.

#### **VARIETY OF SIZES**

We produce wooden pallet collars of both standard sizes – 100, 200, 300, and 400 mm high – as well as non-standard ones, including those created in accordance with the individual requirements of customers.

Length: from 300 to 3500 mm Height: from 100 to 400 mm