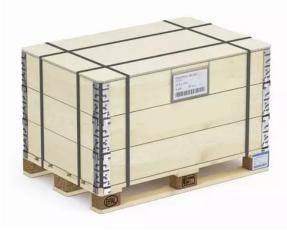

## **Types of Pallets**

The EPAL Euro Pallets (1200x800x144)

### 1. Isometric view

#### 2. 1200-mm side

## 3. 800-mm side

## 4. Top view

#### 5. Bottom view

6. Collar Pallets 1200 x 800 x 200 - mm