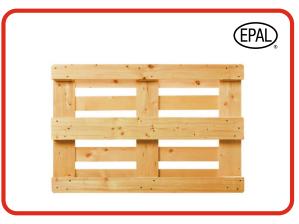

## **Types of Pallets**

The EPAL Euro Pallets (1200x800x144)

### 1. Isometric view

#### 2. 1200-mm side

## 3. 800-mm side

## 4. Top view

#### 5. Bottom view

6. Collar Pallets 1200 x 800 x 200 - mm