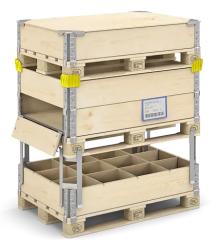

#### 5. Bottom view

6. Collar Pallets 1200 x 800 x 200 - mm

## A WIDE RANGE OF PALLET COLLARS

We produce wooden pallet collars according to standard specifications as well as offer custom solutions for our clients.

#### **VARIETY OF SIZES**

We produce wooden pallet collars of both standard sizes – 100, 200, 300, and 400 mm high – as well as non-standard ones, including those created in accordance with the individual requirements of customers.

Length: from 300 to 3500 mm Height: from 100 to 400 mm