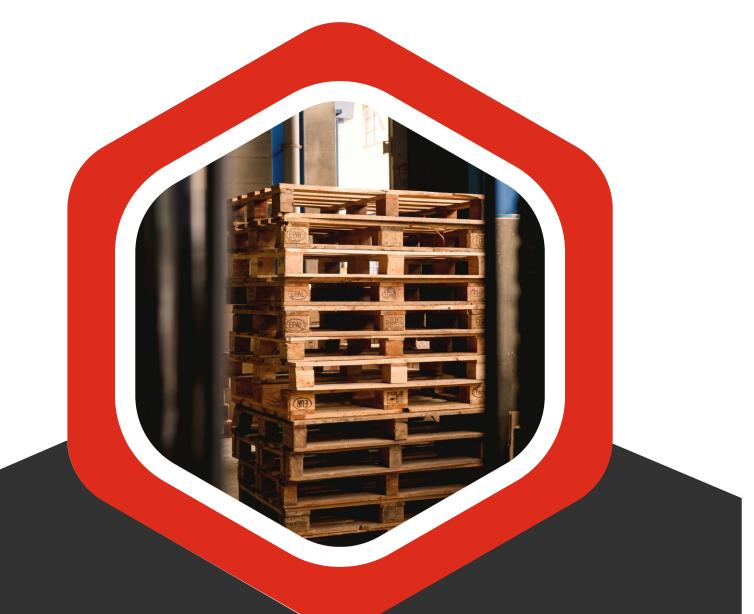

# PALLETS

"Certified by European Pallet Association Germany"

## **Types of Pallets**

The EPAL Euro Pallets (1200x800x144)