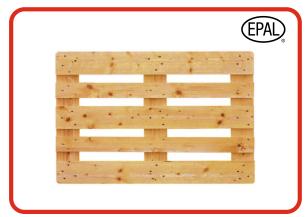

ion, Germany.



# Meet The Team

The team is successful because of the leadership of Mr. Nishant Sama who has not left any stone unturned and also pushed all the team members to manufacture excellent quality pallets and boxes.

He has won the hearts of several people and knows well how to lead them in an effective way to accomplish goals.

All the members of Radha Agro Industries thank our valuable clients who have helped us to climb the ladder of success in such a short period. We'd be delighted to hear your ideas since we believ in providing the highest quality products such as ISPM-15 Pallet, Heat Treated Pallets, and Wooden Pallets.



## **Types of Pallets**

The EPAL Euro Pallets (1200x800x144)

### 1. Isometric view



#### 2. 1200-mm side



## 3. 800-mm side





## 4. Top view



#### 5. Bottom view



6. Collar Pallets 1200 x 800 x 200 - mm



## **RADHA AGRO PRODUCTS**

## A WIDE RANGE OF PALLET COLLARS

We produce wooden pallet collars according to standard specifications as well as offer custom solutions for our clients.

#### **VARIETY OF SIZES**

We produce wooden pallet collars of both standard sizes – 100, 200, 300, and 400 mm high – as well as non-standard ones, including those created in accordance with the individual requirements of customers.

Length: from 300 to 3500 mm Height: from 100 to 400 mm



#### **PRODUCT BRANDING**

At the request of the client, we carry out painting of the collars and branding, that is, the application of symbols (logos). This facilitates the identification, accounting and distribution of products in the warehouse as well