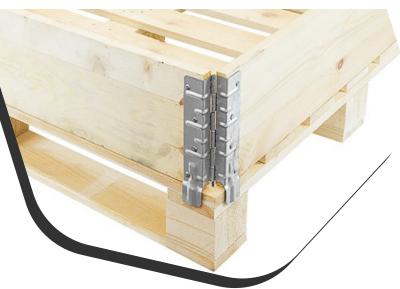

#### **PRODUCTION ACCURACY**

The accuracy and precision of fastening the hinge on the board is a key element in pallet collars. For 100% quality management of this process, we launched our own production of hinges using two OMERA presses. In addition, more than five assembly lines, built according to a self-designed project, are installed at the production site.